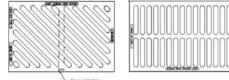

## Options

"DUMP NO WASTE!" lettering and fish image on hood

- V-4066-2 grate is concave, approximate 436 sq. in. open area
- 1" shorter frame with continuous bearing support for grate — V-4066-10

V-4066-3 & V-4066-4 Grate Approx. 369 sq. in. open area

V-4066-1 Grate Approx. 464 sq. in. open area

DUMP NO WASTE! DRAINS TO WATERWAYS EAST JORDAN IRON WORKS MADE IN USA MO/DAY/YR