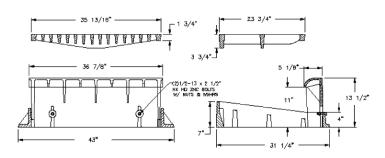

## V-4066 CURB & GUTTER INLET

Heavy duty With V-4066-1 grate Curb back ht. adjusts from 7 1/2" to 11 3/4"

V-4066-1 Grate Approx. 464 sq. in. open area

DUMP NO WASTE! DRAINS TO WATERWAYS EAST JORDAN IRON WORKS MADE IN USA MO/DAY/YR