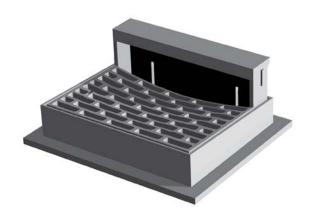

## V-4066 CURB & GUTTER INLET

Heavy duty With V-4066-1 grate Curb back ht. adjusts from 7 1/2" to 11 3/4"

V-4066-1 Grate Approx. 464 sq. in. open area

DUMP NO WASTE! DRAINS TO WATERWAYS EAST JORDAN IRON WORKS MADE IN USA MO/DAY/YR