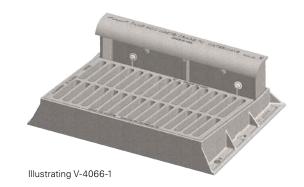

## V-4066 CURB & GUTTER INLET

Heavy duty With V-4066-1 grate Curb back ht. adjusts from 7 1/2" to 11 3/4"

V-4066-1 Grate Approx. 464 sq. in. open area

DUMP NO WASTE! DRAINS TO WATERWAYS EAST JORDAN IRON WORKS MADE IN USA MO/DAY/YR