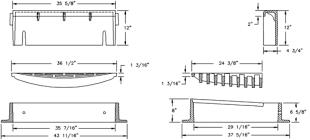

## V-4066 CURB & GUTTER INLET

Heavy duty With V-4066-1 grate Curb back ht. adjusts from 7 1/2" to 11 3/4"

## Options

"DUMP NO WASTE!" lettering and fish image on hood

- V-4066-2 grate is concave, approximate 436 sq. in. open area
- 1" shorter frame with continuous bearing support for grate — V-4066-10

V-4066-3 & V-4066-4 Grate Approx. 369 sq. in. open area

V-4066-1 Grate Approx. 464 sq. in. open area

DUMP NO WASTE! DRAINS TO WATERWAYS EAST JORDAN IRON WORKS MADE IN USA MO/DAY/YR